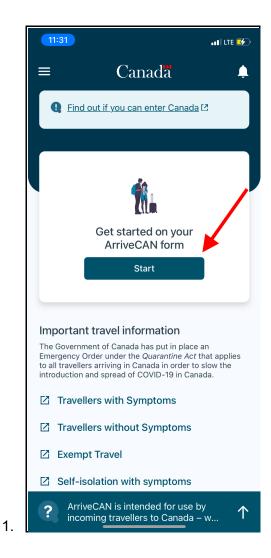

## ArriveCAN App - Required

 Download the ArriveCAN App - <u>https://www.canada.ca/en/public-</u> <u>health/services/diseases/coronavirus-disease-covid-19/arrivecan.html</u>

#### $_{\odot}$ Cannot complete until within 72 hours of trip

Complete all required trip information (see steps below)

○ Steps:

4. Use camera feature to automatically fill in Passport info

| ← Contact Information                                         |            |  |
|---------------------------------------------------------------|------------|--|
|                                                               |            |  |
| Contact Informatio                                            | n          |  |
| Please provide your primary to<br>where you can be reached wh |            |  |
| * Primary Phone Number                                        | Phone Type |  |
| +1 425-214-6717                                               | Mobile     |  |
| Secondary Phone Number<br>(optional)                          | Phone Type |  |
|                                                               | Home       |  |
| What is your official lang                                    |            |  |
| What is your official lang<br>English                         |            |  |
| English                                                       |            |  |