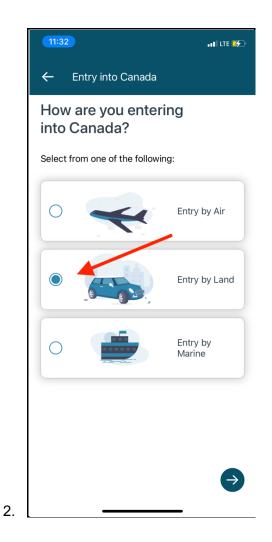

#### $_{\odot}$ Cannot complete until within 72 hours of trip

Complete all required trip information (see steps below)

○ Steps:

4. Use camera feature to automatically fill in Passport info

| ← Contact Information                                         |            |  |
|---------------------------------------------------------------|------------|--|
|                                                               |            |  |
| Contact Informatio                                            | n          |  |
| Please provide your primary to<br>where you can be reached wh |            |  |
| * Primary Phone Number                                        | Phone Type |  |
| +1 425-214-6717                                               | Mobile     |  |
| Secondary Phone Number<br>(optional)                          | Phone Type |  |
|                                                               | Home       |  |
| What is your official lang                                    |            |  |
| What is your official lang<br>English                         |            |  |
| English                                                       |            |  |