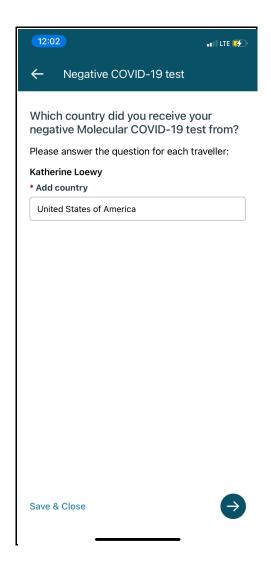

## Negative COVID-19 Test no sooner than 72 hours from arrival to Canada -Required

- This must be a PCR test (rapid/antigen tests will not be accepted) a list of approved tests can be found <u>https://travel.gc.ca/travel-covid/travel-</u> restrictions/covid-vaccinated-travellers-entering-canada
- Schedule a test <u>https://www.uwmedicine.org/coronavirus/testing</u>