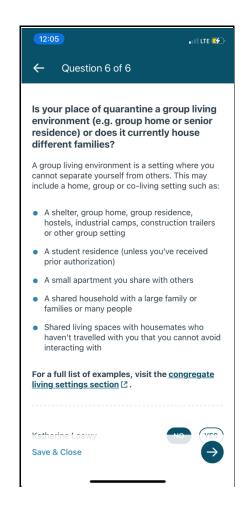

# Let's complete your Quarantine Plan Questionnaire

All travellers, even those who provide proof of qualifying vaccination(s) or positive COVID-19 test results, must show that they have a suitable quarantine plan in the event that their quarantine exemption is not approved by the Canada Border Services Officer.