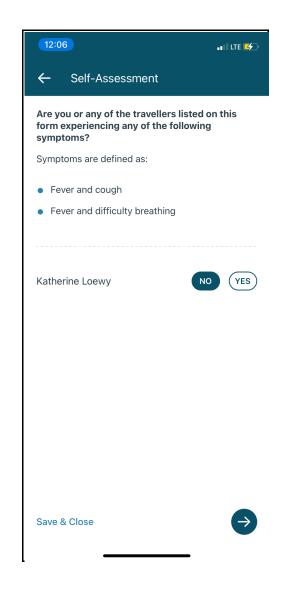

# Let's complete your Quarantine Plan Questionnaire

All travellers, even those who provide proof of qualifying vaccination(s) or positive COVID-19 test results, must show that they have a suitable quarantine plan in the event that their quarantine exemption is not approved by the Canada Border Services Officer.