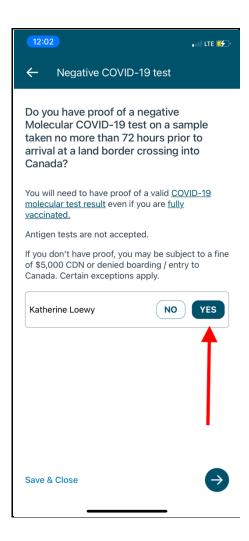

## Negative COVID-19 Test no sooner than 72 hours from arrival to Canada -Required

- This must be a PCR test (rapid/antigen tests will not be accepted) a list of approved tests can be found <u>https://travel.gc.ca/travel-covid/travel-</u> restrictions/covid-vaccinated-travellers-entering-canada
- Schedule a test <u>https://www.uwmedicine.org/coronavirus/testing</u>