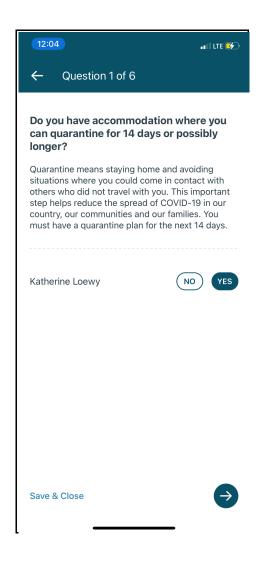

# Let's complete your Quarantine Plan Questionnaire

All travellers, even those who provide proof of qualifying vaccination(s) or positive COVID-19 test results, must show that they have a suitable quarantine plan in the event that their quarantine exemption is not approved by the Canada Border Services Officer.