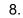

- 9.
  10. Enter in both first and second dose information
  Upload a photo of the front of you Vaccination card Use the same photo for the "second dose" image *Required to have both photos* 11.