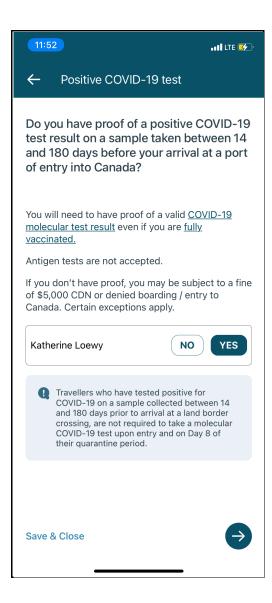

- 9.
  10. Enter in both first and second dose information
  Upload a photo of the front of you Vaccination card Use the same photo for the "second dose" image *Required to have both photos* 11.