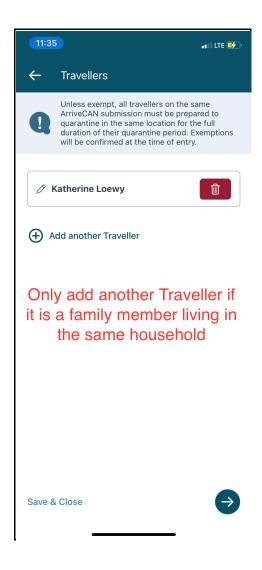

6.
7. Please use Katy's cell phone number as the primary contact

| <ul> <li>Proof of vaccinat</li> </ul>                                                                   | ion                     |
|---------------------------------------------------------------------------------------------------------|-------------------------|
|                                                                                                         |                         |
| Katherine Loewy                                                                                         |                         |
| Answer each question to pro<br>vaccination                                                              | ovide proof of          |
| Which COVID-19 vaccine dic<br>first dose?                                                               | I you receive for your  |
| Pfizer (Comirnaty, toziname                                                                             | ran, BNT162b2)          |
| In which country did you rec<br>COVID-19 vaccine?                                                       | eive your first dose of |
| Travellers who received their (<br>Canadian embassy abroad sho                                          |                         |
| United States of America                                                                                |                         |
| Date of your first COVID-19<br>mm-dd)                                                                   | vaccine dose? (yyyy-    |
| 2021-02-21                                                                                              |                         |
|                                                                                                         |                         |
|                                                                                                         | dose of the             |
| Have you received a second<br>COVID-19 vaccine?<br>NO YES<br>Which COVID-19 vaccine did<br>second dose? |                         |
| COVID-19 vaccine?<br>NO YES<br>Which COVID-19 vaccine did                                               | l you receive for your  |