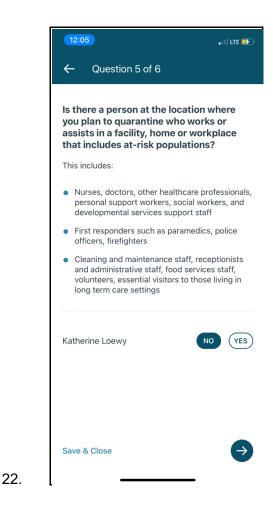

# Let's complete your Quarantine Plan Questionnaire

All travellers, even those who provide proof of qualifying vaccination(s) or positive COVID-19 test results, must show that they have a suitable quarantine plan in the event that their quarantine exemption is not approved by the Canada Border Services Officer.