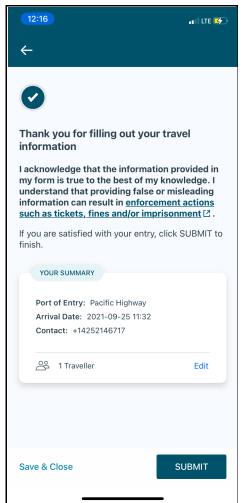

27.
\*Note- The Date will be the actual date of arrival (the above was just for example)
28. You can either Submit OR Save & Close to complete later