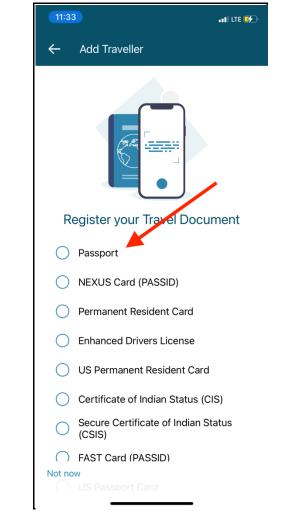

#### $_{\odot}$ Cannot complete until within 72 hours of trip

Complete all required trip information (see steps below)

○ Steps:

4. Use camera feature to automatically fill in Passport info

| ← Contact Information                                         |            |  |
|---------------------------------------------------------------|------------|--|
|                                                               |            |  |
| Contact Informatio                                            | n          |  |
| Please provide your primary to<br>where you can be reached wh |            |  |
| * Primary Phone Number                                        | Phone Type |  |
| +1 425-214-6717                                               | Mobile     |  |
| Secondary Phone Number<br>(optional)                          | Phone Type |  |
|                                                               | Home       |  |
| What is your official lang                                    |            |  |
| What is your official lang<br>English                         |            |  |
| English                                                       |            |  |